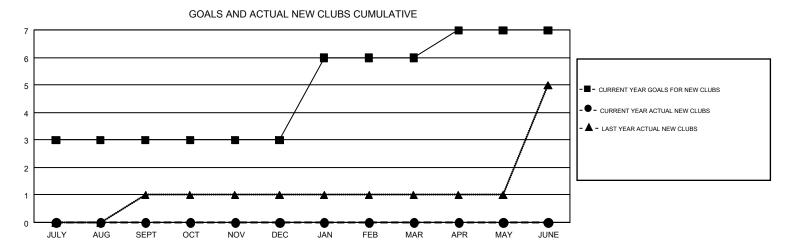

## **GREGORY GILLIAM** GMT CA 1 Clubs Members RESULTS FOR 2018-2019 RESULTS FOR 2018-2019 NEW CLUB GOAL NEW CLUBS DROPPED CLUBS MEMBER GROWTH NET MEMBER GROWTH DROPPED QUARTER QUARTER GOAL ACTUAL MEMBERS ACTUAL (including transfers) 3 0 0 60 166 200 JULY/AUG/SEPT JULY/AUG/SEPT 0 0 0 66 46 55 OCT/NOV/DEC OCT/NOV/DEC 3 0 0 92 0 0 JAN/FEB/MAR JAN/FEB/MAR 1 0 0 50 0 0 APR/MAY/JUNE APR/MAY/JUNE