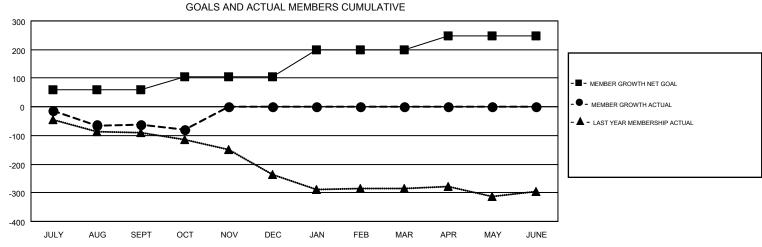

## **GREGORY GILLIAM** GMT CA 1 Clubs Members RESULTS FOR 2018-2019 RESULTS FOR 2018-2019 NEW CLUB GOAL NEW CLUBS DROPPED CLUBS MEMBER GROWTH NET MEMBER GROWTH DROPPED QUARTER QUARTER GOAL ACTUAL MEMBERS ACTUAL (including transfers) 3 0 0 60 166 200 JULY/AUG/SEPT JULY/AUG/SEPT 0 0 0 66 46 55 OCT/NOV/DEC OCT/NOV/DEC 3 0 0 92 0 0 JAN/FEB/MAR JAN/FEB/MAR 1 0 0 50 0 0 APR/MAY/JUNE APR/MAY/JUNE